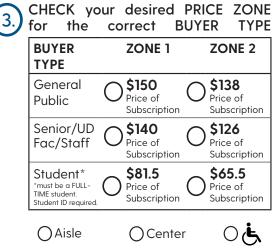

5d.

5e.

PAYMENT:

Credit Card #:

PHONE:

EMAIL:

Note: We cannot guarantee specific seating requests

| ON THEATRE                                                                              |         | Complete<br>Works | Rough<br>Crossing | Misery  | King<br>Lear                |          | NUMBER of<br>Subscriptions         |                                   |
|-----------------------------------------------------------------------------------------|---------|-------------------|-------------------|---------|-----------------------------|----------|------------------------------------|-----------------------------------|
| ay (Preview)                                                                            | 7:30 PM | Sep. 19           | Nov. 7            | Feb. 13 | Apr. 10                     |          |                                    |                                   |
| (Preview)                                                                               | 7:30 PM | Sep. 20           | Nov. 8            | Feb. 14 | Apr. 11                     | PRICE of |                                    |                                   |
| <b>lay</b> (Opening)                                                                    | 7:30 PM | Sep. 21           | Nov. 9            | Feb. 15 | Apr. 12                     |          | Subscriptions                      |                                   |
| У                                                                                       | 2 PM    | Sep. 22           | Nov. 10           | Feb. 16 | Apr. 13                     |          | Subscriber Fee                     |                                   |
|                                                                                         |         |                   |                   |         |                             |          | \$4 <u>PER</u>                     |                                   |
| <b>day</b> (Talkback)                                                                   | 7:30 PM | Sep. 26           | Nov. 14           | Feb. 20 | Apr. 17                     |          | SUBSCRIPTION                       |                                   |
| у                                                                                       | 7:30 PM | Sep. 27           | Nov. 15           | Feb. 21 | Apr. 18                     |          |                                    |                                   |
| <b>day</b> (Prologue)                                                                   | 2 PM    | Sep. 28           | Nov. 16           | Feb. 22 | Apr. 19                     |          | SUBSCRIPTION<br>SUBTOTAL           |                                   |
| rday                                                                                    | 7:30 PM | Sep. 28           | Nov. 16           | Feb. 22 | Apr. 19                     |          | SUBTOTAL                           |                                   |
| ay *<br>one WEDNESDAY evening<br>Apr. 16 due to Easter '25.<br>formances on Easter '25. | 2 PM    | Sep. 29           | Nov. 17           | Feb. 23 | Apr. 16<br>*WED.<br>7:30 PM |          | YES! I want to                     |                                   |
|                                                                                         |         |                   |                   |         |                             |          | support the REP<br>with a separate |                                   |
| day                                                                                     | 7:30 PM | Oct. 3            | Nov. 21           | Feb. 27 | Apr. 24                     |          | DONATION of:                       | L                                 |
| <b>y</b> (Talkback)                                                                     | 7:30 PM | Oct. 4            | Nov. 22           | Feb. 28 | Apr. 25                     |          |                                    |                                   |
| day                                                                                     | 2 PM    | Oct. 5            | Nov. 23           | Mar. 1  | Apr. 26                     |          | GRAND                              |                                   |
| day                                                                                     | 7:30 PM | Oct. 5            | Nov. 23           | Mar. 1  | Apr. 26                     |          | TOTAL DUE                          |                                   |
| <b>ay</b> (Prologue)                                                                    | 2 PM    | Oct. 6            | Nov. 24           | Mar. 2  | Apr. 27                     | , L      |                                    | <u></u>                           |
| Enclosed is my of to the University Visa                                                |         | vare/REP          | ımer. Ex          | oress   | ODisco                      | ver      | Mail my tickets<br>to my address.  | O I'll pick them<br>at Will-Call. |
|                                                                                         |         | Ú,                |                   |         | 0                           |          | Fue Deter                          | 2 4 -li -:it                      |
|                                                                                         |         |                   |                   |         |                             |          | Exp. Date:                         | 3 or 4 digit security             |